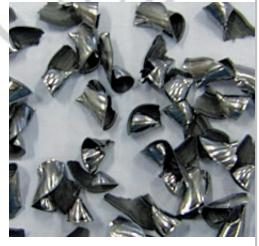

#### Result:

→ chips are short and compact

#### Picture of chips:

#### **Conclusion:**

The new cutting geometry "Lite-Cut" produces short and compact chips which can be evacuated out of the bore with a rather low pressure.

Let us know your application – we develop your drilling process and accompany you from development stage to successful realization.