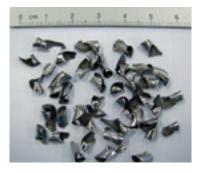

#### Result:

→ chips are short and compact

#### Picture of chips:

#### **Conclusion:**

The new cutting geometry "Lite-Cut" produces short and compact chips which can be evacuated out of the bore with a rather low pressure.

Let us know your application – we develop your drilling process and accompany you from development stage to successful realization.